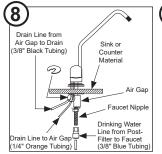

# Antunes WATER

### **Reverse Osmosis Quick Installation Sheet**

NOTE: Consult Owner's Manual for detailed steps.

ANTUNES www.antuneswater.com 180 Kehoe Blvd., Carol Stream, Illinois 60188

### **Unpack and Install System**



Unpack carton and identify parts.



Identify location to install the system.



Mount the system.



Attach tank valve and mount tank.



Connect inlet plumbing.



Install drain line to drain.



Install RO membrane.



Install Faucet.



Make tubing connections.

## Reverse Osmosis Quick Installation Sheet

NOTE: Consult Owner's Manual for detailed steps.

ANTUNES www.antuneswater.com 180 Kehoe Blvd., Carol Stream, Illinois 60188

### Turn on Water and Flush System





Rinse system.



Check for leaks.







Sanitize system.

#### **Maintenance and Service**







Check for leaks.

Replace filters.

Check air tank charge.







Replace RO membrane.



Sanitize system.