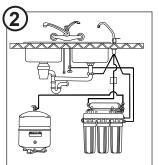

### **Unpack and Install System**

Unpack carton and identify parts.

Identify location to install the system.

Mount the system.

Attach tank valve and mount tank.

Connect inlet plumbing.

Install drain line to drain.

Install RO membrane.

Install Faucet.

Make tubing connections.