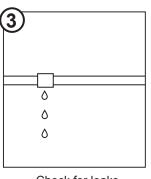

### **Unpack and Install System**

Unpack carton and identify parts.

Identify location to install the system.

Mount the system.

Attach tank valve and mount tank.

Connect inlet plumbing.

Install drain line to drain.

Install RO membrane.

Install Faucet.

Make tubing connections.