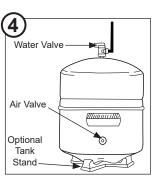

### **Unpack and Install System**

Unpack carton and identify parts.

Identify location to install the system.

Mount the system.

Attach tank valve and mount tank.

Connect inlet plumbing.

Install drain line to drain.

#### **Maintenance and Service**

Check for leaks.

Replace filters.

Check air tank charge.

Replace RO membrane.

Sanitize system.