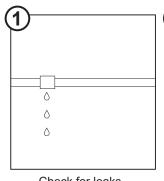

#### **Maintenance and Service**

Check for leaks.

Replace filters.

Check air tank charge.

Replace RO membrane.

Sanitize system.