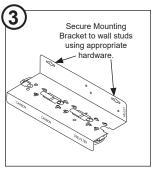

### **Unpack and Install System**

Unpack carton and identify parts.

Identify location to install the system.

Mount the system.

Attach tank valve and mount tank.

Connect inlet plumbing.

Install drain line to drain.