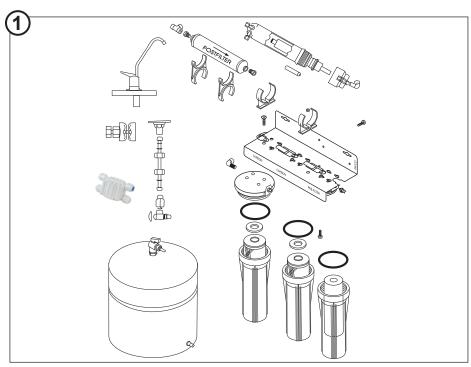

### **Unpack and Install System**

Unpack carton and identify parts.

Identify location to install the system.

Mount the system.

Attach tank valve and mount tank.

Connect inlet plumbing.

Install drain line to drain.

Install RO membrane.

Install Faucet.

Make tubing connections.