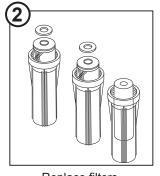

#### **Maintenance and Service**

Check for leaks.

Replace filters.

Check air tank charge.

Replace RO membrane.

Sanitize system.