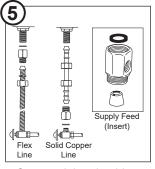

### **Unpack and Install System**

Unpack carton and identify parts.

Identify location to install the system.

Mount the system.

Attach tank valve and mount tank.

Connect inlet plumbing.

Install drain line to drain.