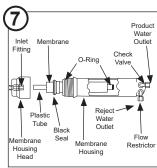

# Antunes WATER

### **Reverse Osmosis Quick Installation Sheet**

NOTE: Consult Owner's Manual for detailed steps.

ANTUNES www.antuneswater.com 180 Kehoe Blvd., Carol Stream, Illinois 60188

### **Unpack and Install System**



Unpack carton and identify parts.



Identify location to install the system.



Mount the system.



Attach tank valve and mount tank.



Connect inlet plumbing.



Install drain line to drain.



Install RO membrane.



Install Faucet.



Make tubing connections.

## Reverse Osmosis Quick Installation Sheet

NOTE: Consult Owner's Manual for detailed steps.

ANTUNES www.antuneswater.com 180 Kehoe Blvd., Carol Stream, Illinois 60188

### Turn on Water and Flush System





Rinse system.



Check for leaks.







Sanitize system.

#### **Maintenance and Service**







Check for leaks.

Replace filters.

Check air tank charge.







Replace RO membrane.



Sanitize system.