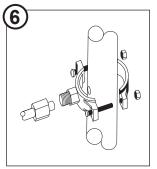

### **Unpack and Install System**

Unpack carton and identify parts.

Identify location to install the system.

Mount the system.

Attach tank valve and mount tank.

Connect inlet plumbing.

Install drain line to drain.