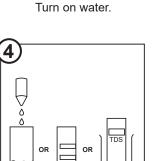

### Turn on Water and Flush System

Rinse system.

Check for leaks.

Sanitize system.